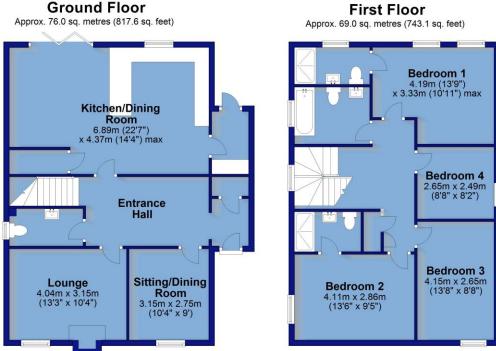

The 4 bedrooms detached houses afford comfortable, spacious accommodation including quality kitchen/dining rooms opening onto level, landscaped gardens together with separate lounge and further reception which would make a great study or snug/TV room.

To the first floor, the landing leads off to 4 good sized bedrooms, 2 with large en-suites including double shower enclosures, together with a well appointed & spacious family bathroom.

Each property will have an internal finish of smooth off white walls & ceilings complimented by oak veneer doors together with fibre BT points and TV points to the lounge & master bedroom.