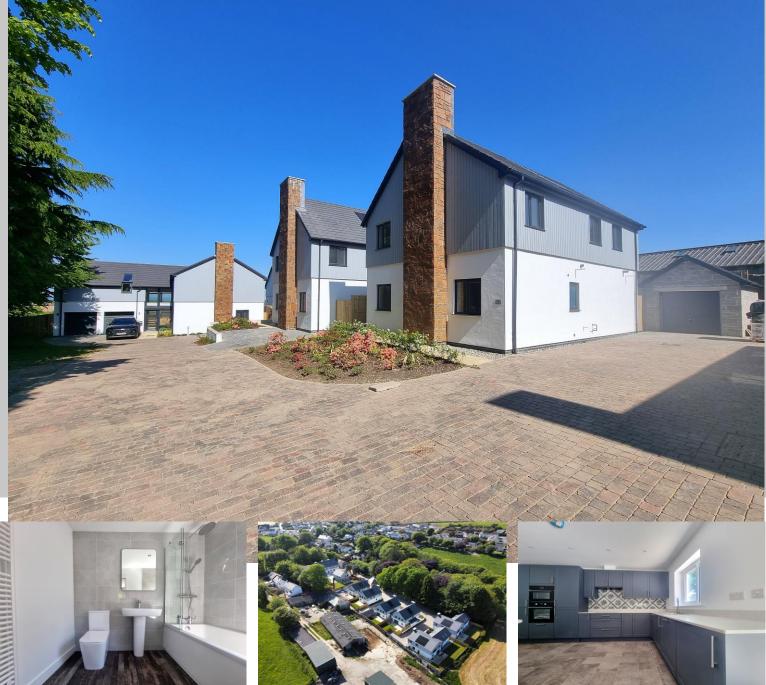

PLOT 17, 4 PENHAVEN COURT, PARKHAM, EX39 5FP

GUIDE £495,000

A luxury 4 bedroom, 2 en-suite, executive style detached house situated on a select development within this most sought after village, affording contemporary, high specification accommodation with landscaped garden, garage & off road parking.

regencyestateagents.com | info@regencyestateagents.com 01237 422433

The Penhaven Development is set in tranquil leafy surroundings within the popular Devon village of Parkham. Phase 1 is nearing completion, delivering 11 high specification executive homes offering high quality contemporary accommodation equipped for modern living.

The 4 bedrooms detached houses afford comfortable, spacious accommodation including quality kitchen/dining rooms opening onto level, landscaped gardens together with separate lounge and further reception which would make a great study or snug/TV room.

To the first floor, the landing leads off to 4 good sized bedrooms, 2 with large en-suites including double shower enclosures, together with a well appointed & spacious family bathroom.

Each property will have an internal finish of smooth off white walls & ceilings complimented by oak veneer doors together with fibre BT points and TV points to the lounge & master bedroom.

Externally, turfed gardens with stone patios exterior lighting & perimeter fencing.